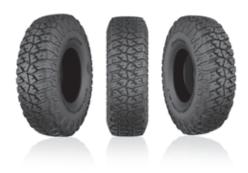

# PN 30

The tread pattern is durable against wear and damage. Its powerful nylon body protects the tire and provides long life. These are the tires that have been developed for special military land vehicles and for all kinds of pavement conditions.

#### ■ ALL SIZES

13.00 - 18 TT/TL 8PR 131F 13.00 - 18 TT 10PR 135G