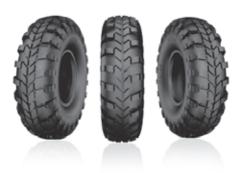

# PM 40

The tread pattern of this tire provides excellent traction in both forward and reverse direction. Its powerful nylon body protects the tire and provides long life. This is an ideal tire for retreading. This is an ideal tire for on / off road application under all weather conditions.

### ■ ALL SIZES

14.00-20 TT 18PR 160/157F 14.00-20 TT 20PR 161/158F