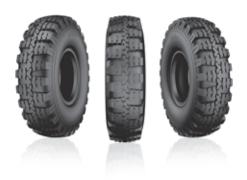

# PM 40

The tread pattern of this tire provides excellent traction in both forward and reverse direction. Its powerful nylon body protects the tire and provides long life. This is an ideal tire for retreading. This is an ideal tire for on / off road application under all weather conditions.

### ■ ALL SIZES

14.00-20 TT 18PR 160/157F 14.00-20 TT 20PR 161/158F

## MILITARY LAND VEHICLES