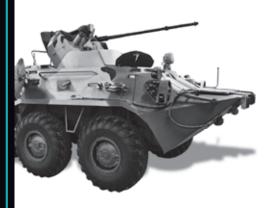

### **MILITARY LAND VEHICLES**

PM 40

PM 50

PN 30

PT 451 EXPLERO *Radial* 

RM 910 *Radial* 

PT 461 EXPLERO *Radial* 

RM 900 *Radial* 

## MILITARY LAND VEHICLES