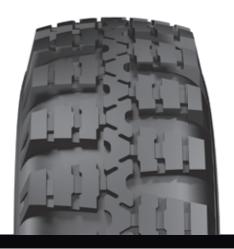

# PN 30

The tread pattern is durable against wear and damage. Its powerful nylon body protects the tire and provides long life. These are the tires that have been developed for special military land vehicles and for all kinds of pavement conditions.

#### ■ ALL SIZES

13.00 - 18 TT/TL 8PR 131F 13.00 - 18 TT 10PR 135G

### MILITARY LAND VEHICLES