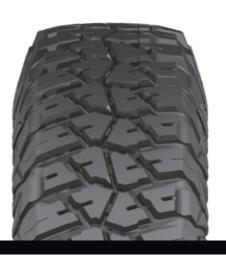

# PM 50

Its powerful and densely arranged tread pattern configuration prevents damages under difficult terrain conditions. Provides exceptional grip under all kinds of road conditions that require perfect traction.

### ■ ALL SIZES

| 12.5-20 | TT | 12PR | 132F |
|---------|----|------|------|
| 125-20  | TI | 12PR | 132F |